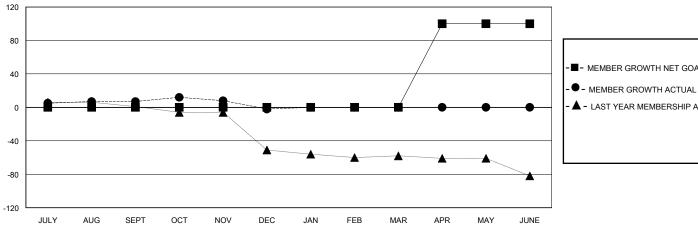

## District 29 C

**LOCATION WEST VIRGINIA** GMT: **GMT CA** 

| Clubs                 |               |           |               | Members               |                       |                         |                                                    |
|-----------------------|---------------|-----------|---------------|-----------------------|-----------------------|-------------------------|----------------------------------------------------|
| RESULTS FOR 2023-2024 |               |           |               | RESULTS FOR 2023-2024 |                       |                         |                                                    |
| QUARTER               | NEW CLUB GOAL | NEW CLUBS | DROPPED CLUBS | QUARTER MEMB          | ER GROWTH NET<br>GOAL | MEMBER GROWTH<br>ACTUAL | DROPPED<br>MEMBERS ACTUAL<br>(including transfers) |
| JULY/AUG/SEPT         | 0             | 0         | 0             | JULY/AUG/SEPT         | 0                     | 20                      | 13                                                 |
| OCT/NOV/DEC           | 0             | 0         | 0             | OCT/NOV/DEC           | 0                     | 19                      | 23                                                 |
| JAN/FEB/MAR           | 0             | 0         | 0             | JAN/FEB/MAR           | 0                     | 0                       | 0                                                  |
| APR/MAY/JUNE          | 1             | 0         | 0             | APR/MAY/JUNE          | 100                   | 0                       | 0                                                  |

## GOALS AND ACTUAL MEMBERS CUMULATIVE

| - 🔳 – | MEMBER | GROWTH | NET | GOAL |
|-------|--------|--------|-----|------|
|       |        |        |     |      |

- LAST YEAR MEMBERSHIP ACTUAL

Results as of: 12/31/2023